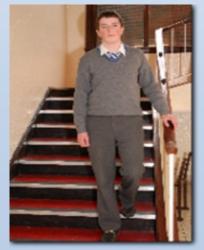

## **BOY'S UNIFORM**

School Jacket (with crest) or Plain Navy School Jacket.

Mid grey slacks.

Pullover: V-neck, long sleeve in mid grey. Tie: Blue and Silver Strips.

Shirt: Plain White Shirt (No polo shirts) Flat Black or Navy Shoes. Plain black trainers are allowed. Must be all black including any logos.