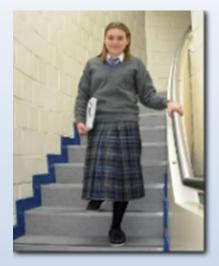

## **GIRL'S UNIFORM**

School Jacket (with crest) or Plain Navy School Jacket. Check Skirt. Pullover: V-neck, long sleeve in mid grey. Tie: Blue and Silver Strips. Shirt: Plain White Shirt (No polo shirts) Navy Tights. Flat Black or Navy Shoes. Plain black trainers are allowed. Must be all black including any logos. Make-up is not permitted.